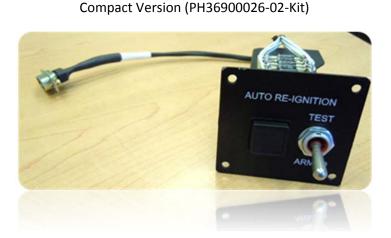

## Auto Re-Ignition System Upgrade

## FAA STC # SR02541LA

Applicable Aircraft: MD Helicopters 369HE/HS/HM/D

2016 Pricing: See Precision Heli-Support, LLC price list Installation: 8 hrs. Part Number: PH36900026-02-Kit (Compact) or PH36900026-03-Kit (Modified)

System Description: The auto re-ignition comes in two different faceplate configurations (Compact and Modified).

- The MD Helicopters system is no longer procurable.
- Consolidates all the MD Helicopters system components into on easily removable unit.
- Uses standard/easily procurable parts that are simple to be replaced.
- Upgrades the MD Helicopters incandescent light to a more reliable and visible LED light.
- Relay is easily swapped out in the event of a failure (solderless).